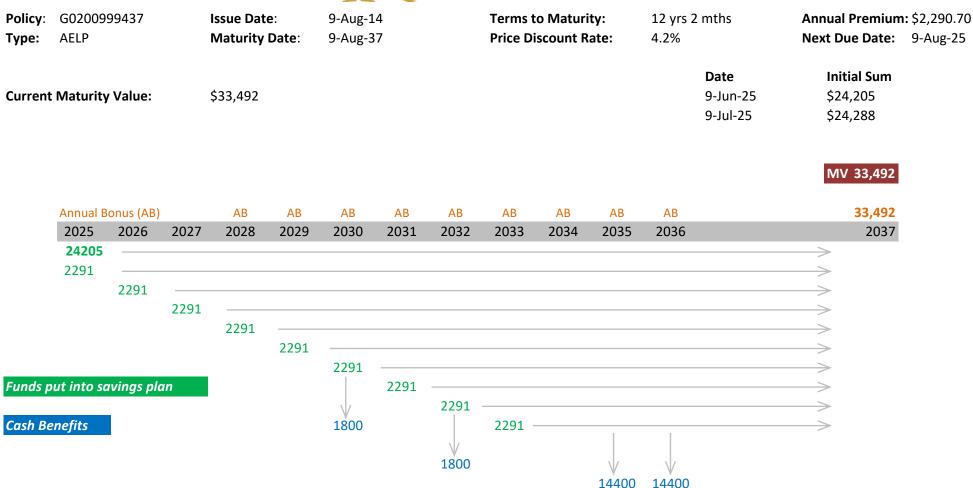

## **Remarks:**

Total funds put into savings plan is 24205 + 2291 \* 9 = 44821

Cash Benefits of \$1,800 to be paid out in year 2030 and year 2032 respectively Cash Benefits of \$14,400 to be paid out in year 2035 and year 2036 respectively Option to accumulate all future cashbacks at 3.0%p.a. and mature with \$67,903 Please refer below for more information

## Notes:

This product is underwritten by the respective insurance company.

The Maturity Value is from the latest bonus statement or revised benefit illustration provided by the insurance company. It consists of both guaranteed portion (declared) and non-guaranteed portion (i.e. future annual bonuses and maturity bonuses).

The Price Discount Rate is the rate at which the Maturity Value and the future premiums payable have been discounted to calculate the Initial Sum and does not represent the rate of returns.

This illustration is for reference only and it is not a contract of insurance. It is not intended to provide any financial advice or constitute as an offer to purchase. Please refer to the actual policy document for the exact terms and conditions.